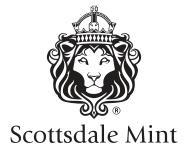

## **Gold & Silver Crossword**



## **Across**

- [4] Shiny bricks of precious metals, just like a treasure made for superheroes.
- [6] Shiny like the moon, this metal is said to affect werewolves in special ways.
- [8] A small, round piece of metal you use to play arcade games or buy candy.

## Down

- [1] A super-secure room where treasures like gold and silver are kept.
- [2] Money in the form of coins or banknotes, used to buy toys or ice cream.
- [3] A block of metal, shaped like a brick, that superheroes might mistake for power.
- [5] A precious metal that pirates often search for in hidden treasure chests.
- [7] Not a chewing gum, but a factory where coins and bullion are made.



## **Gold & Silver Solution**